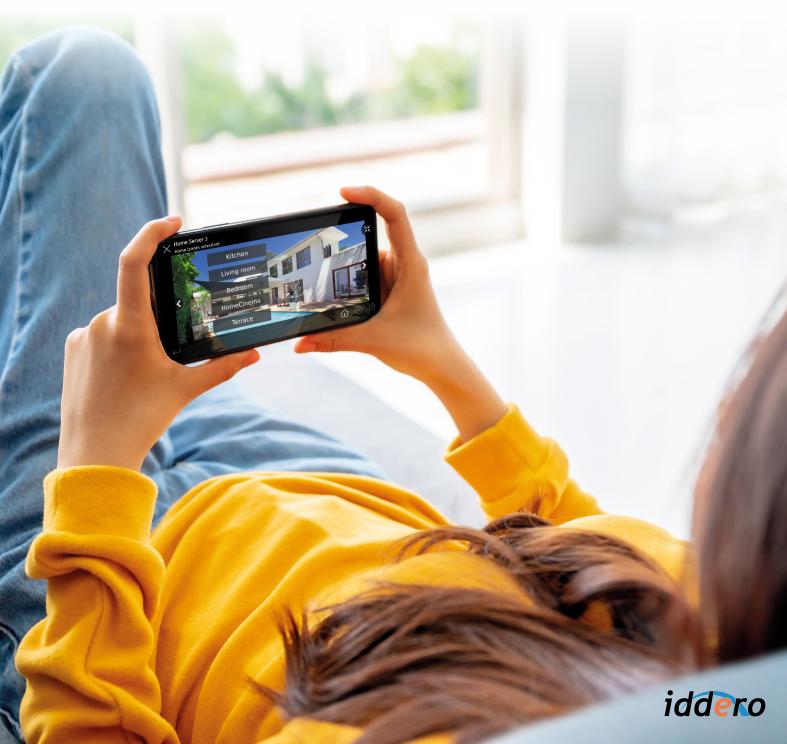

## Full control of the smart home, without wall-mounted touch panels

Iddero **Home Server 3** is a compact home server for control and monitoring of KNX installations. It combines advanced functionality with a powerful, intuitive visualisation. Control from smartphones and tablets is possible using the **Iddero Mobile** app (iOS / Android). A built-in web-based user interface also allows access from any device running a standard web browser. Both direct (LAN) connection and secure cloud-based operation are supported; no additional configuration required.